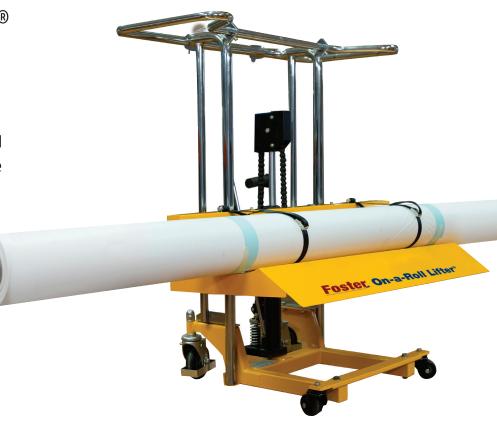

# ON-A-ROLL LIFTER® STANDARD PLUS

## **Features**

Designed specifically for sign makers and other businesses with the need to handle wide or heavy media rolls. It enables users to quickly and effortlessly lift media as heavy as 660 lbs (300 kg) and as wide as 16 feet 5 inches (500 cm), with diameters as great as 15.75 inches (40 cm). The ergonomic pull bar allows users to maneuver around tight corners and through narrow passages.

#### **Features**

- Easy-to-use operation reduces on-the-job injuries
- User-friendly operation avoids costly and dangerous handling mistakes that damage media
- Single-person operation saves labor and time
- Designed to operate even in shops with limited floor space
- Rugged construction ensures long lifter life
- Ergonomic pull bar

J00812 - Standard Plus - \$1,695