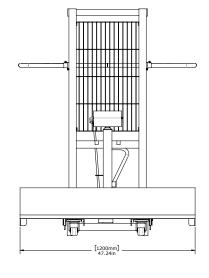

# ON-A-ROLL LIFTER® STANDARD PLUS

## **Features**

Designed specifically for sign makers and other businesses with the need to handle wide or heavy media rolls. It enables users to quickly and effortlessly lift media as heavy as 660 lbs (300 kg) and as wide as 16 feet 5 inches (500 cm), with diameters as great as 15.75 inches (40 cm). The ergonomic pull bar allows users to maneuver around tight corners and through narrow passages.

## ON-A-ROLL LIFTER® STANDARD PLUS

#### **Features**

- Easy-to-use operation reduces on-the-job injuries
- User-friendly operation avoids costly and dangerous handling mistakes that damage media
- Single-person operation saves labor and time
- Designed to operate even in shops with limited floor space
- Rugged construction ensures long lifter life
- Ergonomic pull bar