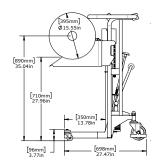

# ON-A-ROLL LIFTER® STANDARD PLUS

## **Features**

Designed specifically for sign makers and other businesses with the need to handle wide or heavy media rolls. It enables users to quickly and effortlessly lift media as heavy as 660 lbs (300 kg) and as wide as 16 feet 5 inches (500 cm), with diameters as great as 15.75 inches (40 cm). The ergonomic pull bar allows users to maneuver around tight corners and through narrow passages.

J00812 - Standard Plus - \$1,695