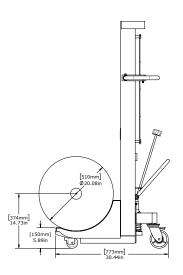

## ON-A-ROLL LIFTER® JUMBO

### **Features**

One operator can easily lift rolls as heavy as 990 lbs (450 kg), as wide as 16 feet 5 inches (500 cm), and with diameters as great as 19.6 inches. Foster On-a-Roll Lifter® Jumbo is perfect for businesses operating grand- or extra-wide printers, fabric printers, or those handling floor coverings and similar materials.

## **ON-A-ROLL LIFTER® JUMBO**

#### **Features**

- Pair of heavy-duty swivel casters with easy step-on locking brake
- Reduces on-the-job injuries and enables all workers to move heavy rolls
- User-friendly operation avoids costly and dangerous handling mistakes that damage media
- Rugged construction ensures long lifter life
- Single-person operation saves labor and time