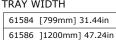

ssages.



## ON-A-ROLL LIFTER® JUMBO

### **Features**

One operator can easily lift rolls as heavy as 990 lbs (450 kg), as wide as 16 feet 5 inches (500 cm), and with diameters as great as 19.6 inches. Foster On-a-Roll Lifter® Jumbo is perfect for businesses operating grand- or extra-wide printers, fabric printers, or those handling floor coverings and similar materials.



## Foster

## ON-A-ROLL LIFTER® STANDARD PLUS

#### **Features**

- Easy-to-use operation reduces on-the-job injuries
- User-friendly operation avoids costly and dangerous handling mistakes that damage media
- Single-person operation saves labor and time
- Designed to operate even in shops with limited floor space
- Rugged construction ensures long lifter life
- Ergonomic pull bar

J00812 - Standard Plus - \$1,695











## **ON-A-ROLL LIFTER® JUMBO**

#### **Features**

- Pair of heavy-duty swivel casters with easy step-on locking brake
- Reduces on-the-job injuries and enables all workers to move heavy rolls
- User-friendly operation avoids costly and dangerous handling mistakes that damage media
- Rugged construction ensures long lifter life
- Single-person operation saves labor and time

J00814 - Jumbo - \$3,075





| SPECIFICATIONS        | STANDARD PLUS<br>MODEL 61586 | SPECIFICATIONS        | JUMBO<br>MODEL 61577 |
|-----------------------|------------------------------|-----------------------|----------------------|
| ROLL WEIGHT CAPACITY  | 300 kg (660 lbs)             | ROLL WEIGHT CAPACITY  | 450 kg (990 lbs)     |
| MAX. LIFT HEIGHT      | 85 cm (33.5")                | MAX. LIFT HEIGH