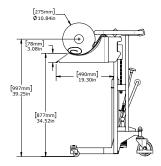

## ON-A-ROLL LIFTER® JUMBO

### **Features**

One operator can easily lift rolls as heavy as 990 lbs (450 kg), as wide as 16 feet 5 inches (500 cm), and with diameters as great as 19.6 inches. Foster On-a-Roll Lifter® Jumbo is perfect for businesses operating grand- or extra-wide printers, fabric printers, or those handling floor coverings and similar materials.

## **ON-A-ROLL LIFTER® JUMBO**

J00814 - Jumbo - \$3,075

| SPECIFICATIONS        | STANDARD PLUS<br>MODEL 61586 | SPECIFICATIONS        | JUMBO<br>MODEL 61577 |
|-----------------------|------------------------------|-----------------------|----------------------|
| ROLL WEIGHT CAPACITY  | 300 kg (660 lbs)             | ROLL WEIGHT CAPACITY  | 450 kg (990 lbs)     |
| MAX. LIFT HEIGHT      | 85 cm (33.5")                | MAX. LIFT HEIGHT      | 150 cm (58.95")      |
| MAX. ROLL WIDTH       | 500 cm (16'5")               | MAX. ROLL WIDTH       | 500 cm (16'5")       |
| MAX. ROLL DIAMETER    | 40 cm (15.75")               | MAX. ROLL DIAMETER    | 50 cm (19.6")        |
| WIDTH X DEPTH         | 120 cm x 80 cm               | WIDTH X DEPTH         | 120 cm x 77.48 cm    |
|                       | (47.25" x 31.5")             |                       | (47.24" x 30.51")    |
| HEIGHT                | 119.4 cm (47")               | HEIGHT                | 155.5 cm (61.22")    |
| WEIGHT                | 85 kg (188 lbs)              | WEIGHT                | 134 kg (295 lbs)     |
| BOTTOM FORK CLEARANCE | 10 cm (4")                   | BOTTOM FORK CLEARANCE | 11 cm (4.33")        |