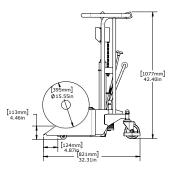

## ON-A-ROLL LIFTER® JUMBO

### **Features**

One operator can easily lift rolls as heavy as 990 lbs (450 kg), as wide as 16 feet 5 inches (500 cm), and with diameters as great as 19.6 inches. Foster On-a-Roll Lifter® Jumbo is perfect for businesses operating grand- or extra-wide printers, fabric printers, or those handling floor coverings and similar materials.

## **ON-A-ROLL LIFTER® JUMBO**

J00814 - Jumbo - \$3,075

| SPECIFICATIONS        | STANDARD PLUS<br>MODEL 61586 | SPECIFICATIONS        | JUMBO<br>MODEL 61577 |
|-----------------------|------------------------------|-----------------------|----------------------|
| ROLL WEIGHT CAPACITY  | 300 kg (660 lbs)             | ROLL WEIGHT CAPACITY  | 450 kg (990 lbs)     |
| MAX. LIFT HEIGHT      | 85 cm (33.5")                | MAX. LIFT HEIGHT      | 150 cm (58.95")      |
| MAX. ROLL WIDTH       | 500 cm (16'5")               | MAX. ROLL WIDTH       | 500 cm (16'5")       |
| MAX. ROLL DIAMETER    | 40 cm (15.75")               | MAX. ROLL DIAMETER    | 50 cm (19.6")        |
| WIDTH X DEPTH         | 120 cm x 80 cm               | WIDTH X DEPTH         | 120 cm x 77.48 cm    |
|                       | (47.25" x 31.5")             |                       | (47.24" x 30.51")    |
| HEIGHT                | 119.4 cm (47")               | HEIGHT                | 155.5 cm (61.22")    |
| WEIGHT                | 85 kg (188 lbs)              | WEIGHT                | 134 kg (295 lbs)     |
| BOTTOM FORK CLEARANCE | 10 cm (4")                   | BOTTOM FORK CLEARANCE | 11 cm (4.33")        |