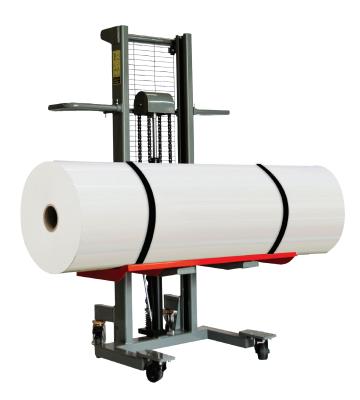

## ON-A-ROLL LIFTER® JUMBO

### **Features**

One operator can easily lift rolls as heavy as 990 lbs (450 kg), as wide as 16 feet 5 inches (500 cm), and with diameters as great as 19.6 inches. Foster On-a-Roll Lifter® Jumbo is perfect for businesses operating grand- or extra-wide printers, fabric printers, or those handling floor coverings and similar materials.

#### **Features**

- Pair of heavy-duty swivel casters with easy step-on locking brake
- Reduces on-the-job injuries and enables all workers to move heavy rolls
- User-friendly operation avoids costly and dangerous handling mistakes that damage media
- Rugged construction ensures long lifter life
- Single-person operation saves labor and time

J00814 - Jumbo - \$3,075

| SPECIFICATIONS        | STANDARD PLUS<br>MODEL 61586 | SPECIFICATIONS        | JUMBO<br>MODEL 61577 |
|-----------------------|------------------------------|-----------------------|----------------------|
| ROLL WEIGHT CAPACITY  | 300 kg (660 lbs)             | ROLL WEIGHT CAPACITY  | 450 kg (990 lbs)     |
| MAX. LIFT HEIGHT      | 85 cm (33.5")                | MAX. LIFT HEIGHT      | 150 cm (58.95")      |
| MAX. ROLL WIDTH       | 500 cm (16'5")               | MAX. ROLL WIDTH       | 500 cm (16'5")       |
| MAX. ROLL DIAMETER    | 40 cm (15.75")               | MAX. ROLL DIAMETER    | 50 cm (19.6")        |
| WIDTH X DEPTH         | 120 cm x 80 cm               | WIDTH X DEPTH         | 120 cm x 77.48 cm    |
|                       | (47.25" x 31.5")             |                       | (47.24" x 30.51")    |
| HEIGHT                | 119.4 cm (47")               | HEIGHT                | 155.5 cm (61.22")    |
| WEIGHT                | 85 kg (188 lbs)              | WEIGHT                | 134 kg (295 lbs)     |
| BOTTOM FORK CLEARANCE | 10 cm (4")                   | BOTTOM FORK CLEARANCE | 11 cm (4.33")        |