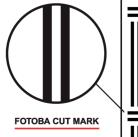

#### THE NEW FOTOBA XLD320HS SUPER WIDE X/Y ROLL TO SHEET CUTTER

The **FOTOBA XL** series cutters are super fast to eliminate the bottlenecks in your finishing department. A single cutter is capable of handling the output of several printers. The XL cutters uses **FOTOBA CUTMARKS** to follow the edge of the image. Regardless of any feed misalignment, the XL Cutter will automatically realign itself to the edge of the printed image. The XL cutter will always produce square finished images even if the printer fails to print parallel to the media edge or if the printer fails to wind up the rolls squarely (telescoping).

**FOTOBA CUTMARKS** are embedded in most popular RIP softwares.