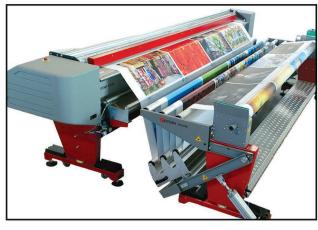

## HIGH PERFORMANCE Automatic X/Y Cutting Rolls up to 130" Wide

- Faster Speeds
- Flexible Media up to 40 mil
- Cuts a wide range of Textile/Fabrics

Optional Motorized Roll Feeder Can easily hold 660 lbs.

#### THE NEW FOTOBA XLD320HS SUPER WIDE X/Y ROLL TO SHEET CUTTER

The **FOTOBA XL** series cutters are super fast to eliminate the bottlenecks in your finishing department. A single cutter is capable of handling the output of several printers. The XL cutters uses **FOTOBA CUTMARKS** to follow the edge of the image. Regardless of any feed misalignment, the XL Cutter will automatically realign itself to the edge of the printed image. The XL cutter will always produce square finished images even if the printer fails to print parallel to the media edge or if the printer fails to wind up the rolls squarely (telescoping).

#### The XLD320HS can cut a 300 foot Roll in 6 minutes!

The XL Series can handle media with a maximum thickness of 40 mil including polycarbonate, laminates and encapsulated media, photo paper, vinyl, self-adhesive vinyl, graphic arts film, duratrans, canvas and much more.

Can easily hold 660 lbs.

Spindle is compatible with HP Models LX 1500/3000/3100/3500

| Heavy | <b>Duty Rol</b> | l Feeder |
|-------|-----------------|----------|
|-------|-----------------|----------|

| FEATURES:                                                      |                                                         |  |
|----------------------------------------------------------------|---------------------------------------------------------|--|
| <ul> <li>Self squaring to the edge of the image (X)</li> </ul> | Memory channels to store different cut marks            |  |
| <ul> <li>Automatic tracking to the image edge (Y)</li> </ul>   | All mechanism controlled by stepper motors              |  |
| • Max Linear Speed 100 ft. per minute                          | <ul> <li>Automatic scanning of the cut marks</li> </ul> |  |
| Vertical Slitters: Single, 8mm double or adjustable double     | Self sharpening blade system                            |  |
| Cutting by length & quantities for media conversion            | • Accuracy + - 1mm (0.04 in.) X & Y                     |  |