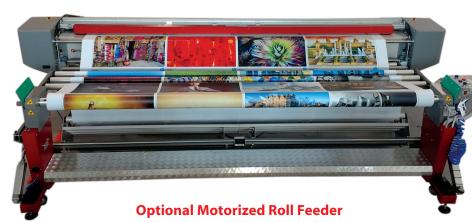

## HIGH PERFORMANCE Automatic X/Y Cutting Rolls up to 130" Wide

- Faster Speeds
- Flexible Media up to 40 mil
- Cuts a wide range of Textile/Fabrics

Optional Motorized Roll Feeder Can easily hold 660 lbs.

Can easily hold 660 lbs.

Spindle is compatible with HP Models LX 1500/3000/3100/3500

| Heavy | <b>Duty Rol</b> | l Feeder |
|-------|-----------------|----------|
|-------|-----------------|----------|

| FEATURES:                                                      |                                                         |  |
|----------------------------------------------------------------|---------------------------------------------------------|--|
| <ul> <li>Self squaring to the edge of the image (X)</li> </ul> | Memory channels to store different cut marks            |  |
| <ul> <li>Automatic tracking to the image edge (Y)</li> </ul>   | All mechanism controlled by stepper motors              |  |
| • Max Linear Speed 100 ft. per minute                          | <ul> <li>Automatic scanning of the cut marks</li> </ul> |  |
| Vertical Slitters: Single, 8mm double or adjustable double     | Self sharpening blade system                            |  |
| Cutting by length & quantities for media conversion            | • Accuracy + - 1mm (0.04 in.) X & Y                     |  |