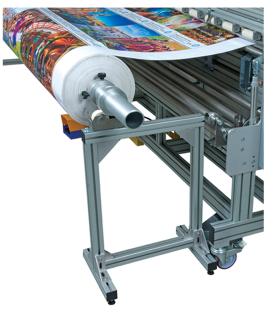

## HIGH PERFORMANCE Automatic X/Y Cutting Rolls up to 130" Wide

- Faster Speeds
- Flexible Media up to 40 mil
- Cuts a wide range of Textile/Fabrics

Optional Motorized Roll Feeder Can easily hold 660 lbs.

Can easily hold 660 lbs.

Spindle is compatible with HP Models LX 1500/3000/3100/3500

| Heavy | <b>Duty Rol</b> | l Feeder |
|-------|-----------------|----------|
|-------|-----------------|----------|

| FEATURES:                                                      |                                                         |  |
|----------------------------------------------------------------|---------------------------------------------------------|--|
| <ul> <li>Self squaring to the edge of the image (X)</li> </ul> | Memory channels to store different cut marks            |  |
| <ul> <li>Automatic tracking to the image edge (Y)</li> </ul>   | All mechanism controlled by stepper motors              |  |
| • Max Linear Speed 100 ft. per minute                          | <ul> <li>Automatic scanning of the cut marks</li> </ul> |  |
| Vertical Slitters: Single, 8mm double or adjustable double     | Self sharpening blade system                            |  |
| Cutting by length & quantities for media conversion            | • Accuracy + - 1mm (0.04 in.) X & Y                     |  |